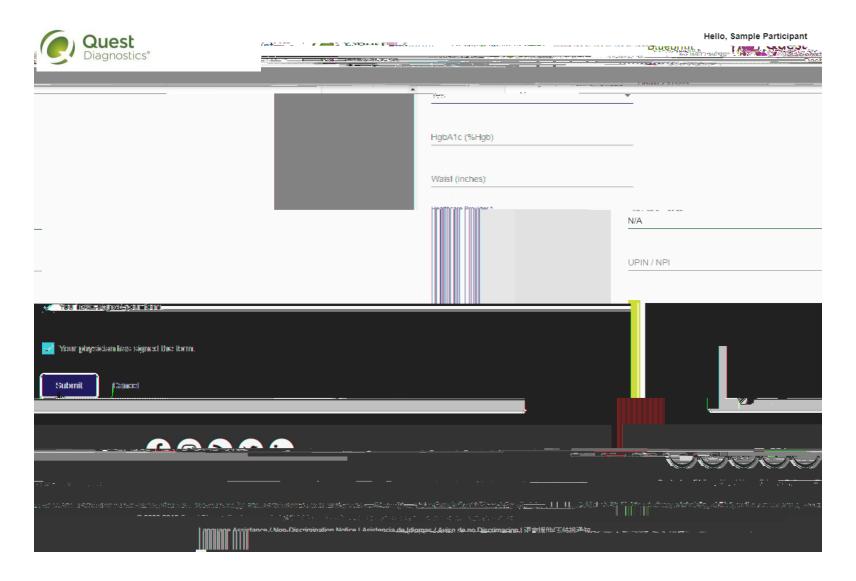

- After selecting the **Upload Form** button on the dashboard, browse your computer for the completed Physician Results Form
- You will then arrive at the screen below (if you upload the incorrect file, you can browse your computer again by selecting the green **Change Form** button)
- In the Input Your Results section, validate your form by entering the measurements shown on your form

- After filling in all required information, select the green **Submit** button
- You will receive an email as notification whether your form has been processed, or rejected for any reason