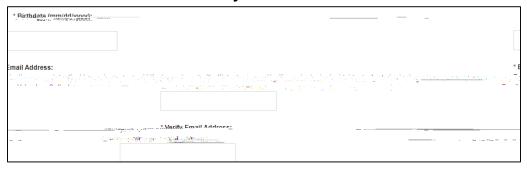

## Setting up your account (cont.)

- Enter your birthday (MM/DD/YYYY)
- Enter the email address you would like to use to receive communications

- Click to box to verify that you have read and agree with the Terms and Conditions and Privacy Policy
- Hit "GO"