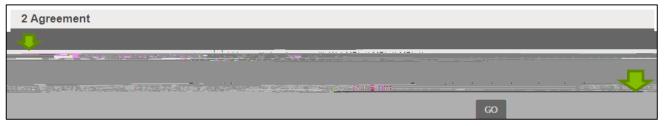

## Setting up your account (cont.)

- Enter your birthday (MM/DD/YYYY)
- Enter the email address you would like to use to receive communications

- Click to box to verify that you have read and agree with the Terms and Conditions and Privacy Policy
- Hit "GO"