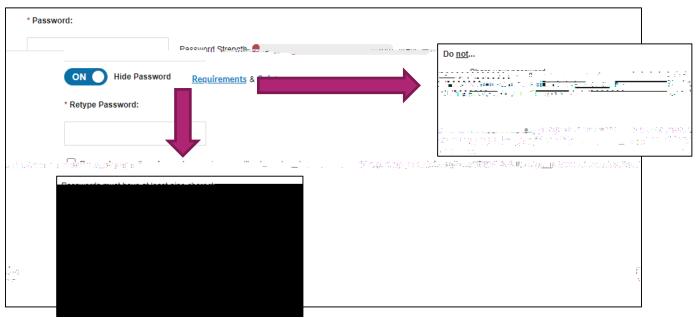

## Setting up your account (cont.)

- Create a password
  - Click on "Requirements" and "Safety" to access additional information and precautions