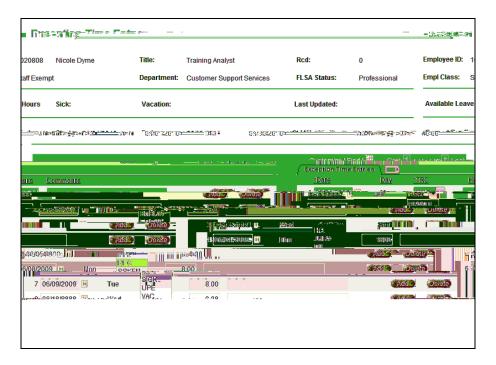

#### Procedure

These directions will show you how to make entries on your Time Sheet in HCM.

| Step | Action                                     |
|------|--------------------------------------------|
| 1.   | Click the Self Servidiank.  D Self Service |
|      | Time Reporting                             |

3. Click the Case Exception Timeshiek.

#### Your HCM Time Sheet

Step Action

9. Gi4rTf -0.004 Tc -0.0147.644 95.28y q 1(M)-8TJ E wM

Published 1/31/2011 Page3