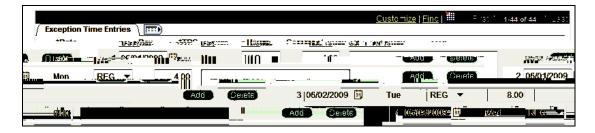

## Your HCM Time Sheet

UNPDL Unpaid Leave VAC- Vacation WFO- Work Force Option

Questions about the use of TRC codes can be directed to the Payrol Department at 21668-4290.

| Step | Action                                                                                                                                                      |
|------|-------------------------------------------------------------------------------------------------------------------------------------------------------------|
| 10.  | Sometimes you may need to change the total hours worked for a damply change the umber in the Hoursield by typing over what is currently there.  8.00        |
| 11.  | Sometimes you may work two or more types of hours in a day; e.g. half a day of vacation and half a day of regular time, or regular time and overtime.       |
|      | To change the type of hours workerda day, first pick the appropriate TRC code from the TRC ield dropdown box.lt doesn't matter which code is entered first. |
| 12.  | Next, enter the total hours worked just for that TRC. 4 00                                                                                                  |

13. Next, click the Ad1 Tf4 0.4p.10.0h-0.003 Tw [(Ad1 Tf40u 147.6 43Tj -0.004 (Ad1 Tf40u 1 n BT /

Page 4

Last changed on: 1/31/2011 8:04:00 AM