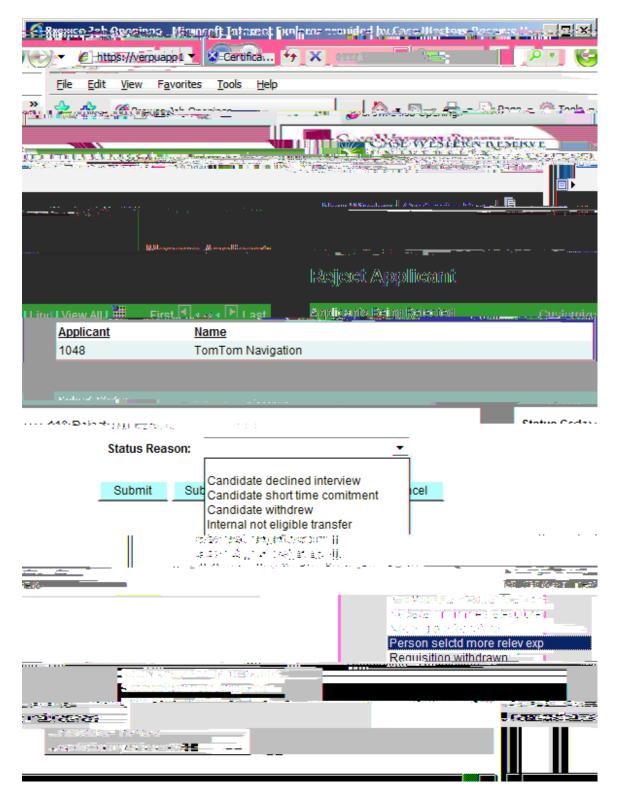

After you have reviewed and/or interviewed the applicants, you may record a reason for rejecting applicants. For each applicant, Select Action and choose Reject Applicant.

| 🛵 👫 Paserro Jolo Quaginaano Histori 12 ji Fateri 🛪 Surfaano | reversed and generation and the descent of the second descent of the 🕴 🚺 😫 |
|-------------------------------------------------------------|----------------------------------------------------------------------------|
|                                                             | British and the factor of the                                              |
|                                                             | Part Contractor Contractor                                                 |
| A A A M                                                     | the second particular                                                      |
| ASE WESTERN RESERVE                                         |                                                                            |
|                                                             |                                                                            |
|                                                             |                                                                            |
|                                                             | Manage Applicants                                                          |
|                                                             | Display: All                                                               |
| e   Find   View All   🔠 🛛 First 🕙 1-7 of 7 🕨 Last           | Applicants Customize                                                       |
| ant Last *Take Action                                       | Applicant ID Applicant Disposition Applic                                  |
| 06/04                                                       |                                                                            |
| avigation 12:59                                             | PM Add Applicant to New List                                               |
|                                                             |                                                                            |
|                                                             | F Eldrick<br>Woods 1011 Ext Screen                                         |
|                                                             | Max                                                                        |
|                                                             |                                                                            |
| 12:59PM Prevention                                          | Frank Stein 1006 Ext 110-1                                                 |
| Notes and Accesses to Reject Applicant                      |                                                                            |
|                                                             | ndot.                                                                      |
|                                                             |                                                                            |
| Select Group Action Select Group Action                     |                                                                            |
|                                                             |                                                                            |
|                                                             |                                                                            |

From the Reject Applicant page, choose the appropriate status reason from the drop down table, i.e. person selected had more relevant experience in required area.

Once you have selected a finalist, contact your Recruiter to guide you through the next steps involving background screening and reference checks, preparing an employment offer, scheduling orientation/training, etc.