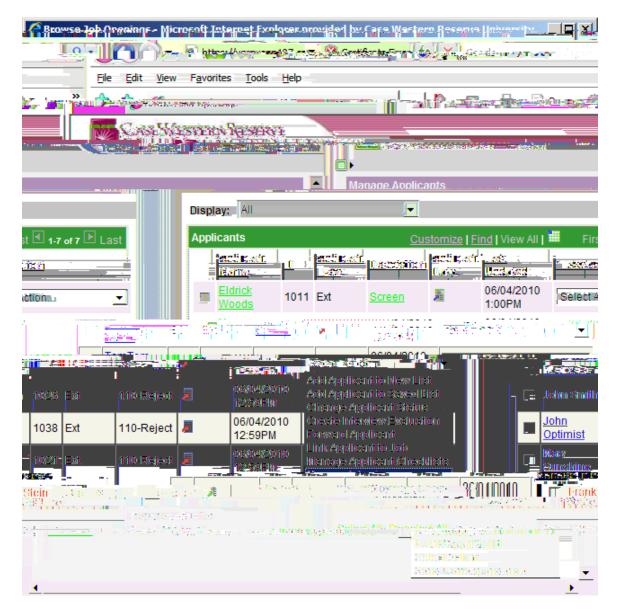

The list of applicants will appear for the position.

If the applicant's disposition is Screen, then the applicant has been qualified for the hiring manager's review. If the disposition is Applied, then the applicant has not been reviewed yet. If the disposition is Reject, then the applicant does not meet the minimum job requirements.

After you have reviewed and/or interviewed the applicants, you may record a reason for rejecting applicants. For each applicant, Select Action and choose Reject Applicant.

| 🛵 👫 Paserro Jolo Quaginaano Histori 12 ji Fateri 🛪 Surfaano | reversed and generation and the descent of the second descent of the 🕴 🚺 😫 |
|-------------------------------------------------------------|----------------------------------------------------------------------------|
|                                                             | British and the factor of the                                              |
|                                                             | Part Contractor Contractor                                                 |
| A A A M                                                     | the second particular                                                      |
| ASE WESTERN RESERVE                                         |                                                                            |
|                                                             |                                                                            |
|                                                             |                                                                            |
|                                                             | Manage Applicants                                                          |
|                                                             | Display: All                                                               |
| e   Find   View All   🔠 🛛 First 🕙 1-7 of 7 🕨 Last           | Applicants Customize                                                       |
| ant Last *Take Action                                       | Applicant ID Applicant Disposition Applic                                  |
| 06/04                                                       |                                                                            |
| avigation 12:59                                             | PM Add Applicant to New List                                               |
|                                                             |                                                                            |
|                                                             | F Eldrick<br>Woods 1011 Ext Screen                                         |
|                                                             | Max                                                                        |
|                                                             |                                                                            |
| 12:59PM Prevention                                          | Frank Stein 1006 Ext 110-1                                                 |
| Notes and Accesses to Reject Applicant                      |                                                                            |
|                                                             | ndot.                                                                      |
|                                                             |                                                                            |
| Select Group Action Select Group Action                     |                                                                            |
|                                                             |                                                                            |
|                                                             |                                                                            |